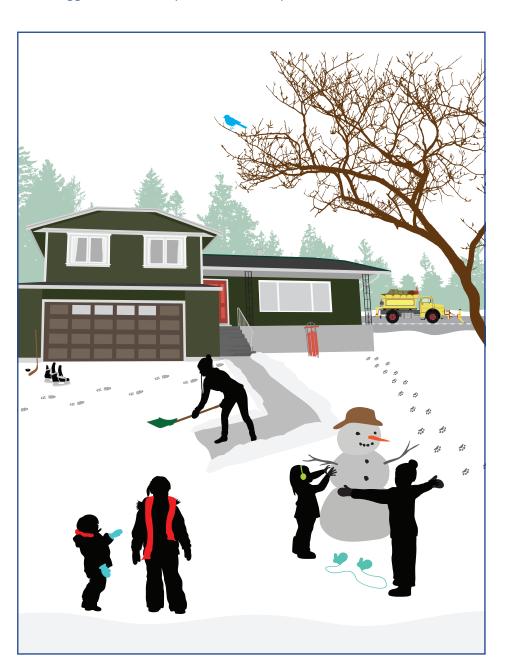

## Winter Walk Scavenger Hunt

Even with snow cover, there's still a lot to see outdoors in the wintertime. Take a look at the picture below. Can you find all the following things?

| ☐ Snowman | ☐ Mittens | □ Bird | ☐ Hockey stick |
|-----------|-----------|--------|----------------|
|           |           |        |                |

 $\square$  Shovel  $\square$  Scarf  $\square$  Footprints  $\square$  Skates

☐ Toboggan ☐ Snowplow ☐ Paw prints